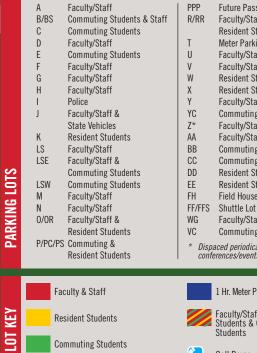

Shuttle Lot

Ľ

|                | PPP     | Future Passport Parking                 | de la |
|----------------|---------|-----------------------------------------|-------|
| udents & Staff | R/RR    | Faculty/Staff &                         |       |
| udents         |         | Resident Students                       | 32    |
|                | T       | Meter Parking                           | 12    |
| udents         | U       | Faculty/Staff                           |       |
|                | V       | Faculty/Staff                           |       |
|                | W       | Resident Students                       |       |
|                | Х       | Resident Students                       |       |
|                | Y       | Faculty/Staff                           |       |
| k              | YC      | Commuting Students                      | Mart  |
|                | Z*      | Faculty/Staff                           |       |
| ents           | AA      | Faculty/Staff                           |       |
|                | BB      | Commuting Students                      |       |
| k              | CC      | Commuting Students                      |       |
| udents         | DD      | Resident Students                       |       |
| udents         | EE      | Resident Students                       |       |
|                | FH      | Field House                             |       |
|                | FF/FFS  | Shuttle Lot                             |       |
| k              | WG      | Faculty/Staff                           |       |
| ents           | VC      | Commuting Students                      |       |
|                | * Dispa | aced periodically for<br>erences/events |       |
| ents           | confe   | erences/events                          |       |
|                |         |                                         |       |
|                |         | 1 Ur Motor Dorking (Visiter)            |       |
|                |         | 1 Hr. Meter Parking (Visitor)           |       |
|                |         | Faculty/Staff, Resident                 |       |
|                |         |                                         |       |