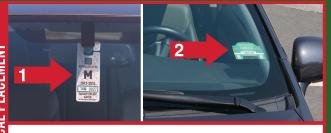

DESIGNATION

1 ALL FACULTY/STAFF permits should be displayed hanging from rearview mirror.

**2 ALL STUDENTS** should display sticker permits on the left front inside corner of their vehicle.

32

2

Visitor Parking with Pass