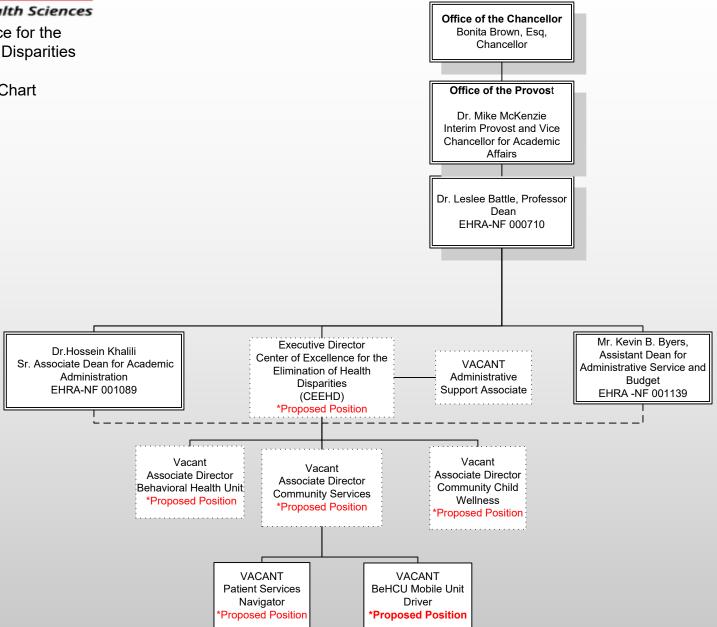

Office of the Dean Organizational Chart

Center of Excellence for the Elimination of Health Disparities (CEEHD)
Organizational Chart

Department of Physical Therapy Organizational Chart

Dr. Leslee Battle, Professor