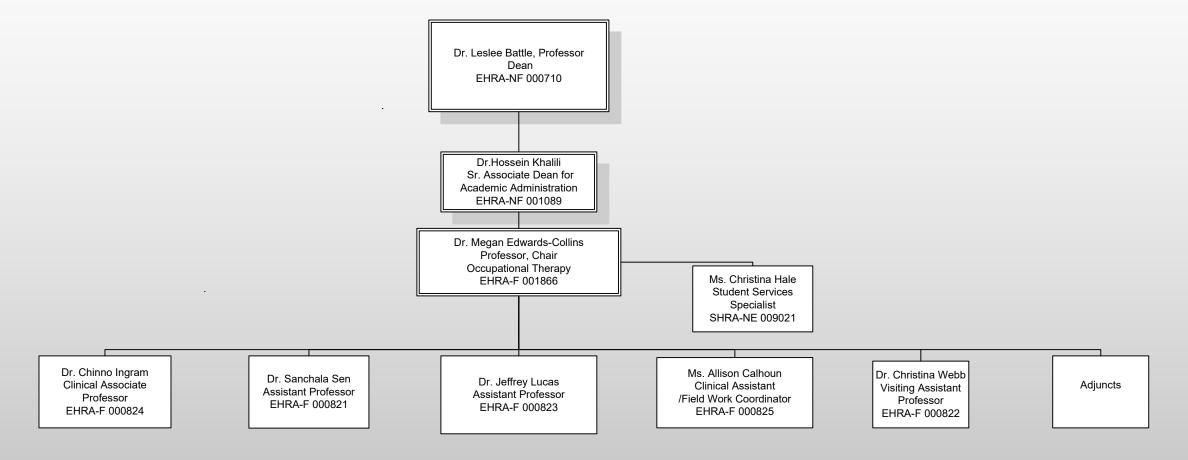

Office of the Dean

Mr. Kevin B. Byers,

Assistant Dean for

of Health Disparities EHRA-NF 001139

> Dr.Megan Edwards-Collins, Professor Chair EHRA-F 001886 (See Department Occupational Therapy Org

Department of Rehabilitation Counseling (Undergraduate and Graduate Program)

Department of Occupational Therapy Organizational Chart

Vacant EHRA-F 001028

Department of Rehabilitation Counseling/Studies
Organizational Chart

Department of Social Work Organizational Chart

Department of Therapeutic Recreation
Organizational Chart