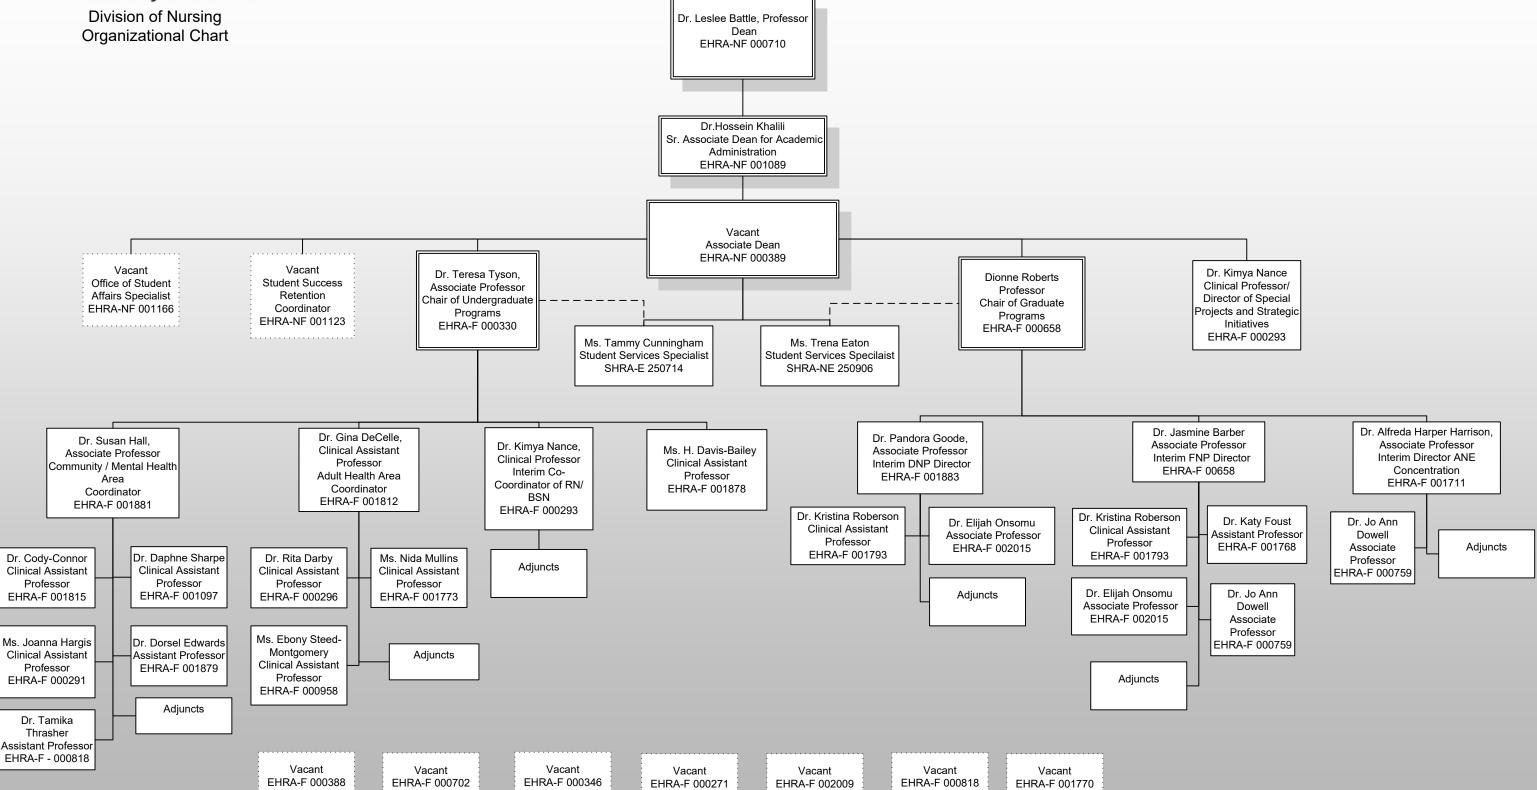

**Division of Nursing** 

(Undergraduate and

Department of Physical Department of Healthcare Therapy (Graduate Program) Management (Undergraduate and Graduate Programs)

> Dr. Panzanta Goolsby, Associate Professor, Interim Director Healthcare Management Undergraduate Program EHRA-F 001873

#### Graduate Programs) Dr. Judy Foxworth, Professor Chair Dr. Leslee Battle EHRA-F 000386 Chief Nurse Administrator (See Department of Physical EHRA-NF 000710 Therapy Org Chart) (See Division of Nursing Org Chart) Dr. Kimya Nance Dr. Dionne Roberts Dr. Teresa Tyson, Clinical Professor Professor Associate Professor Director of Special Chair of Graduate Chair of Undergraduate Projects and Programs Programs Strategic Initiatives EHRA 000658 EHRA-F 000330 EHRA-F 000293