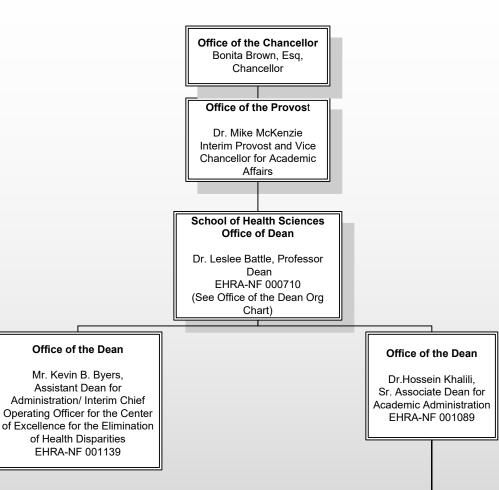

Office of the Dean

Mr. Kevin B. Byers,

Assistant Dean for

of Health Disparities EHRA-NF 001139

> Dr.Megan Edwards-Collins, Professor Chair EHRA-F 001886 (See Department Occupational Therapy Org

Department of Rehabilitation Counseling (Undergraduate and Graduate Program)