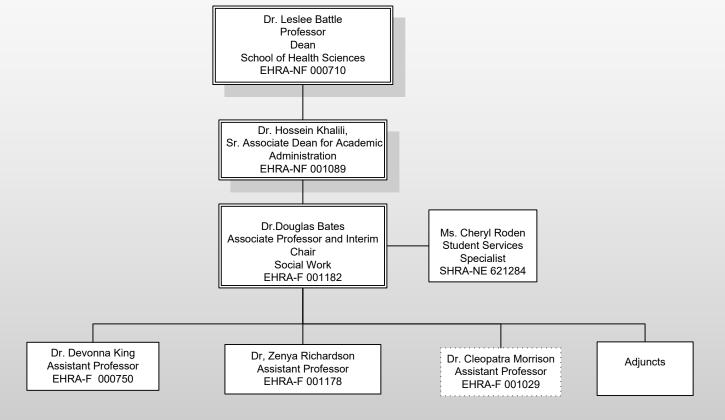

Department of Social Work (Undergraduate) Program)

Dr. Douglas Bates, Associate Professor Chair EHRA-F 001182 See Department of Social Work Org Chart)

**Department of Clinical Laboratory Sciences** (Undergraduate Program)

Department of Occupational Therapy Organizational Chart

Vacant EHRA-F 001028

Department of Rehabilitation Counseling/Studies
Organizational Chart

Department of Social Work Organizational Chart

Department of Therapeutic Recreation
Organizational Chart