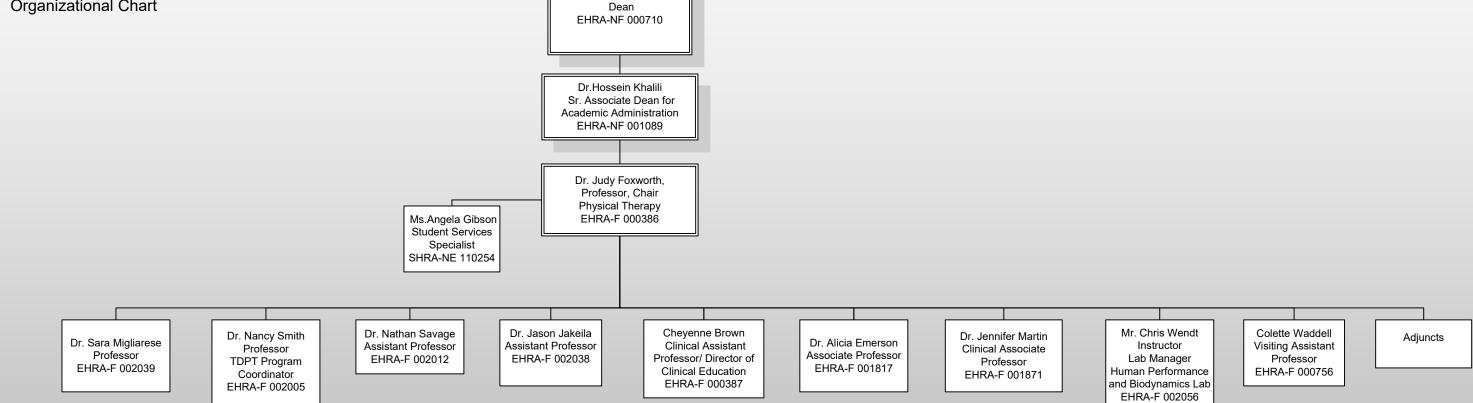

**Organizational Chart** 

Office of the Dean Organizational Chart

Center of Excellence for the Elimination of Health Disparities (CEEHD)
Organizational Chart

Department of Physical Therapy Organizational Chart

Dr. Leslee Battle, Professor