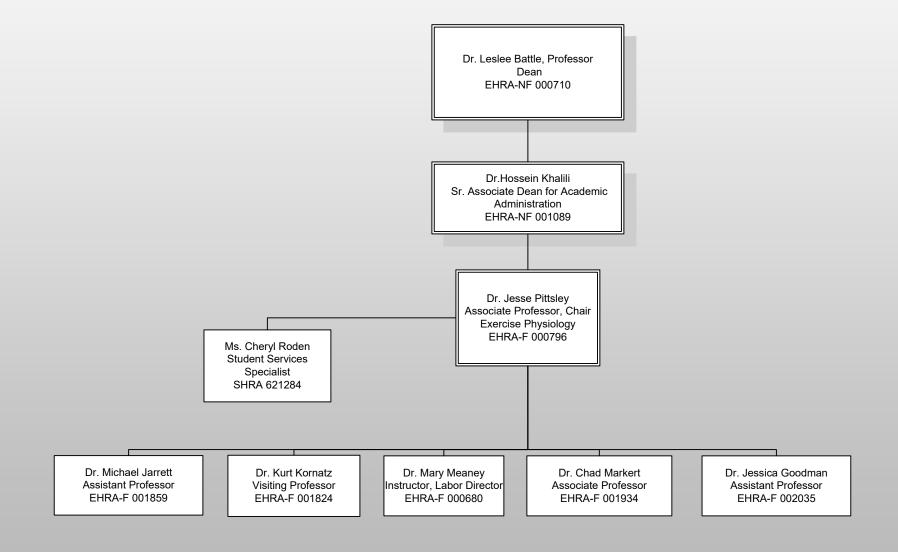

Dr. Yolanda Edwards, Professor Chair EHRA-F 001864 (See Department Rehabilitation Counseling Org Chart)

**Department of Exercise** Physiology (Undergraduate Program)

Dr. Jesse Pittsley, Associate Professor Chair EHRA-F 000796 (See Department Exercise Physiology Org Chart)

Vacant EHRA-F 000252 Vacant EHRA-F 000253

Department of Healthcare Management Organizational Chart

Department of Exercise Physiology Organizational Chart

Department of Medical Laboratory Sciences Organizational Chart