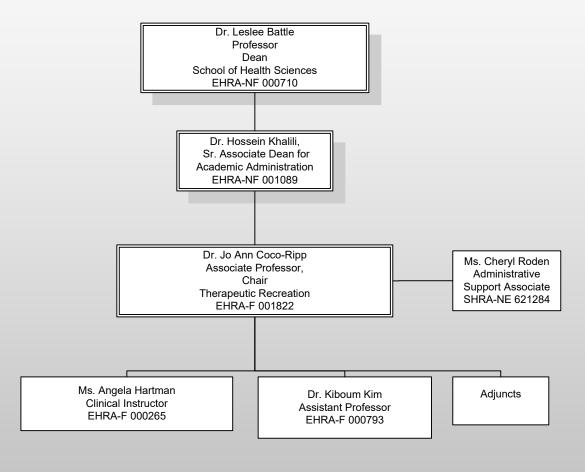

Dr. Georgia McCauley, Professor Chair EHRA-F 001775 (See Department Clinical Laboratory Science Org Chart)

Department Therapeutic **Recreation** (Undergraduate Program)

Dr. Jo Ann Coco-Ripp, Professor Chair EHRA-F 0001822 (See Department of Therapeutic Recreation Org Chart)

Department of Occupational Therapy Organizational Chart

Vacant EHRA-F 001028

Department of Rehabilitation Counseling/Studies
Organizational Chart

Department of Social Work Organizational Chart

Department of Therapeutic Recreation
Organizational Chart