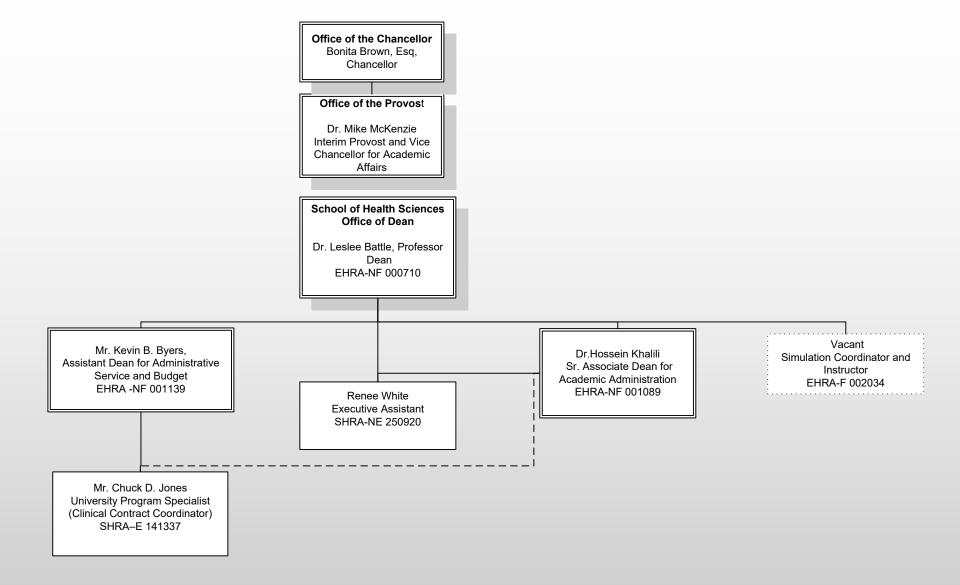

Office of the Dean

Mr. Kevin B. Byers,

Assistant Dean for

of Health Disparities EHRA-NF 001139

> Dr.Megan Edwards-Collins, Professor Chair EHRA-F 001886 (See Department Occupational Therapy Org

Department of Rehabilitation Counseling (Undergraduate and Graduate Program)