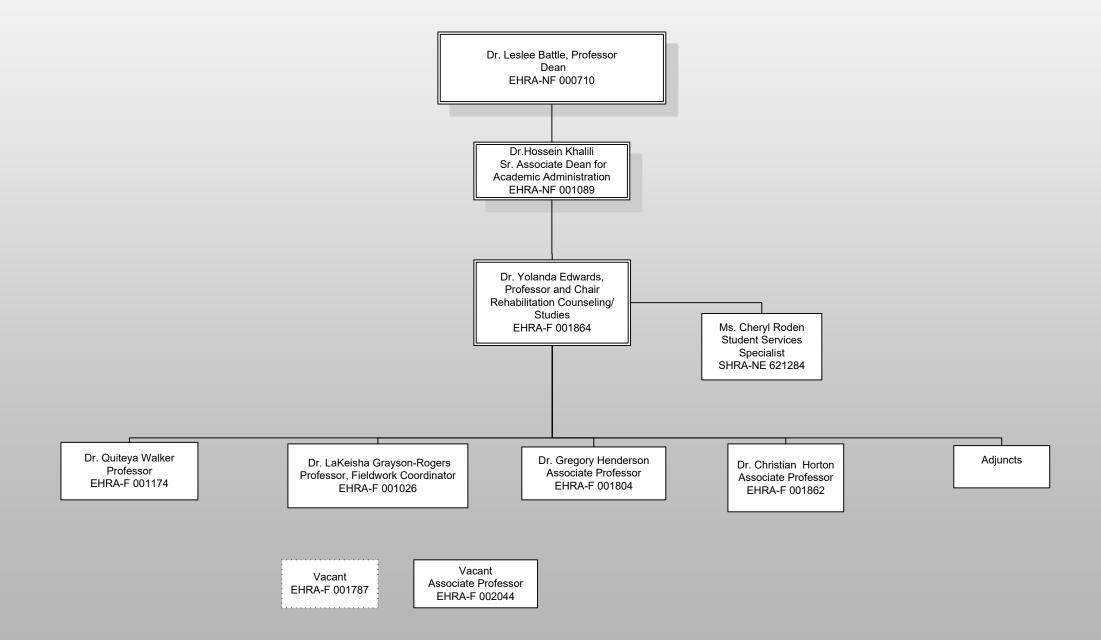

Dr. Yolanda Edwards, Professor Chair EHRA-F 001864 (See Department Rehabilitation Counseling Org Chart)

**Department of Exercise** Physiology (Undergraduate Program)

Dr. Jesse Pittsley, Associate Professor Chair EHRA-F 000796 (See Department Exercise Physiology Org Chart)

Department of Occupational Therapy Organizational Chart

Vacant EHRA-F 001028

Department of Rehabilitation Counseling/Studies
Organizational Chart

Department of Social Work Organizational Chart

Department of Therapeutic Recreation
Organizational Chart