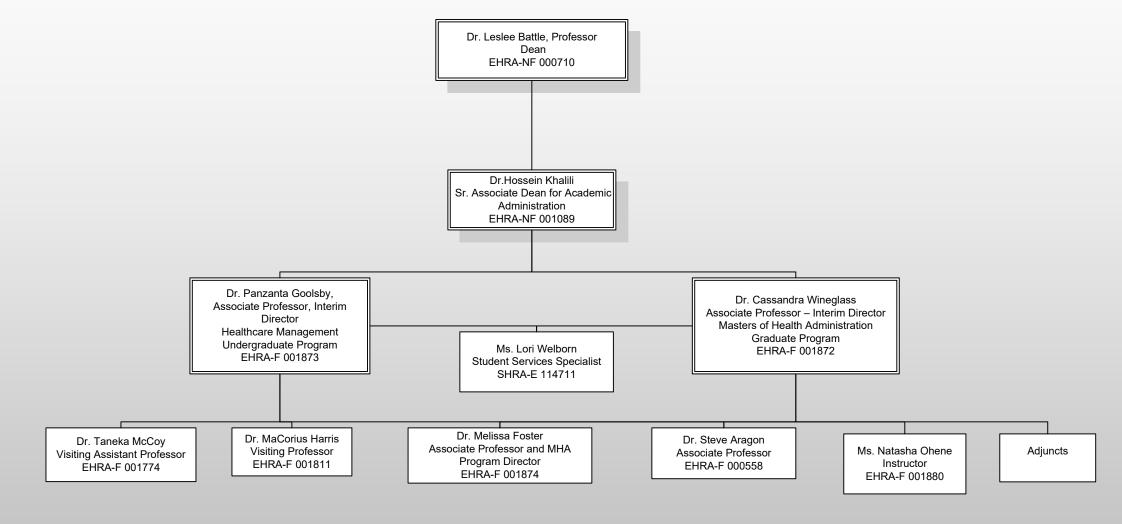

**Division of Nursing** 

(Undergraduate and

Department of Physical Department of Healthcare Therapy (Graduate Program) Management (Undergraduate and Graduate Programs)

> Dr. Panzanta Goolsby, Associate Professor, Interim Director Healthcare Management Undergraduate Program EHRA-F 001873

Cassandra Wingeglass Associate Professor - Interim Director Masters of Health Administration Graduate Program EHRA-F 001872 (See Healthcare Management Org.

Chart)

Department of Occupational Therapy (Graduate Program)

Vacant EHRA-F 000252 Vacant EHRA-F 000253

Department of Healthcare Management Organizational Chart

Department of Exercise Physiology Organizational Chart

Department of Medical Laboratory Sciences Organizational Chart