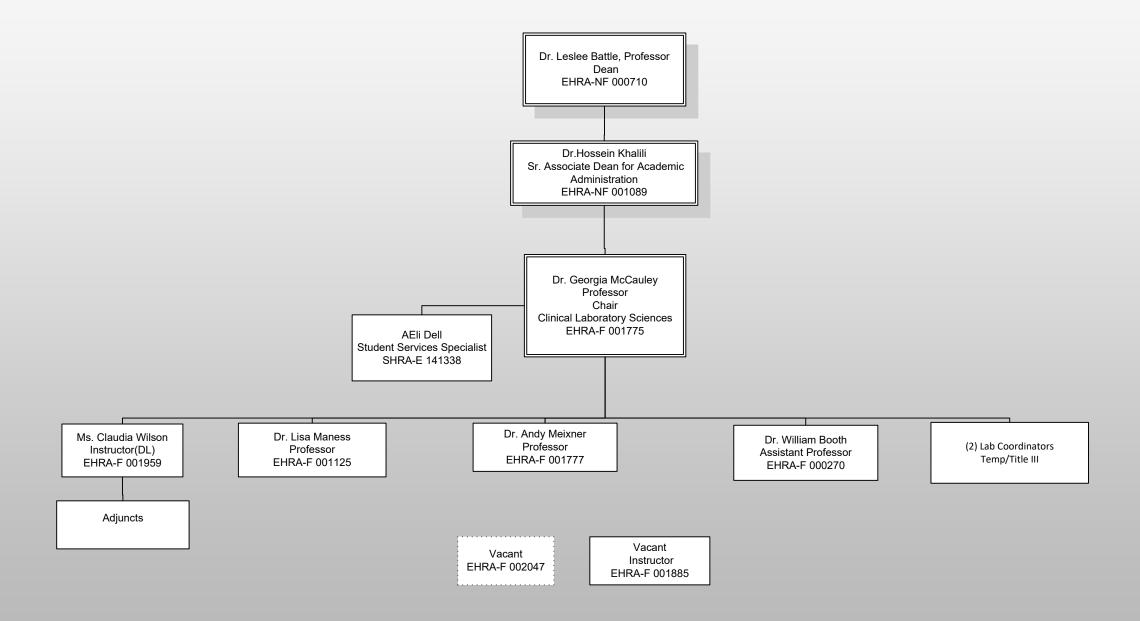

Department of Social Work (Undergraduate) Program)

Dr. Douglas Bates, Associate Professor Chair EHRA-F 001182 See Department of Social Work Org Chart)

**Department of Clinical Laboratory Sciences** (Undergraduate Program)

Dr. Georgia McCauley, Professor Chair EHRA-F 001775 (See Department Clinical Laboratory Science Org Chart)

Department Therapeutic **Recreation** (Undergraduate Program)

Dr. Jo Ann Coco-Ripp, Professor Chair EHRA-F 0001822 (See Department of Therapeutic Recreation Org Chart)

Vacant EHRA-F 000252 Vacant EHRA-F 000253

Department of Healthcare Management Organizational Chart

Department of Exercise Physiology Organizational Chart

Department of Medical Laboratory Sciences Organizational Chart